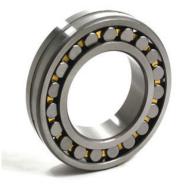

## **Adapter Assembly**

Pillow Block Assembly

Tier 1 Quality Roller Bearing

Did you know? Standard and Miether products are now manufactured under one roof?

We've set the standard for Pillow Blocks, Locknuts and Adapter Assemblies for **over 85 years**. We are pleased to announce the **Complete Pillow Block Program**. Kit includes - Housing, LER Seal Rings, Stabilizing Ring, Bearing, Sleeve, Nut & Washer.