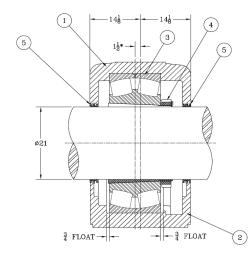

## Save 5% With Complete Pillow Block Kits

We've set the standard for Pillow Blocks, Locknuts and Adapter Assemblies for **over 85 years**. We are pleased to announce the **Complete Pillow Block Program**. Kit includes - Housing, LER Seal Rings, Stabilizing Ring, Bearing, Sleeve, Nut & Washer.

## **Adapter Assembly**

Pillow Block Assembly

Tier 1 Quality Roller Bearing

Did you know? Standard and Miether products are now manufactured under one roof?

We've set the standard for Pillow Blocks, Locknuts and Adapter Assemblies for **over 85 years**. We are pleased to announce the **Complete Pillow Block Program**. Kit includes - Housing, LER Seal Rings, Stabilizing Ring, Bearing, Sleeve, Nut & Washer.